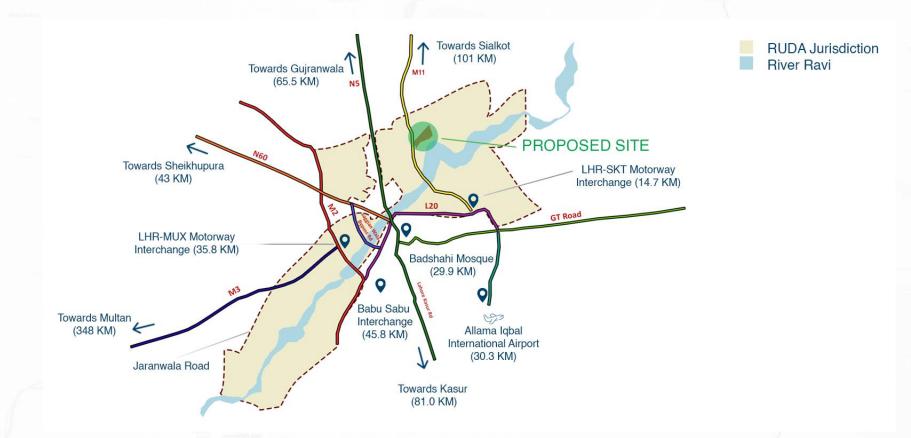

r efforts may involve developing or facilitating affordable housing societies and promoting inclusive and sustainable communities.

#### 

Water security is a critical concern. RUDA's CSR initiatives involves promoting water conservation practices, rainwater harvesting, and supporting access to clean water for communities.

#### 

RUDA acknowledges the importance of rural development. Our initiatives focus on infrastructure improvement, educational programs, and supporting local businesses in the villages surrounding the project area.

By actively engaging in these CSR initiatives, RUDA strives to create a positive and lasting impact on the environment, society, and the lives of people in the region.



Pakistan's First Modern and Innovative Fruit & Vegetable Market

### **LOCATION MAP**



### **PROJECT PLAN**



| Legend |                                                           | Area<br>(Acres) | No of Plots                  |  |
|--------|-----------------------------------------------------------|-----------------|------------------------------|--|
|        | Cold Storage                                              | 6               | 35<br>(10M, 4k, 2K)          |  |
|        | Auction Plots                                             | 12              | 15<br>(6 Kanal Category)     |  |
|        | Pharias Stalls                                            | 8               | 4000<br>(0.5 Marla Category) |  |
|        | Arhat Plots                                               | 58              | 1500<br>(5 Marla Category)   |  |
|        | Labour Residence