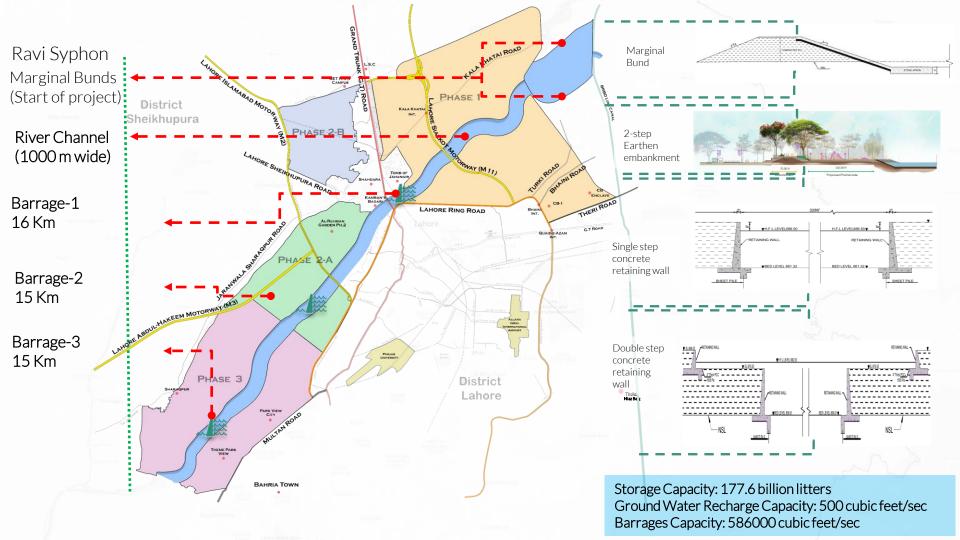

### **RIVER TRAINING WORKS**

#### PLANNED PROJECTS:

River Channelization till B-01 (16KM) PKR 72 Billion Barrage-01 PKR 55 Billion

River Channelization from B-01 to B-02 (15 KM) PKR 73 Billion Barrage-02 PKR 55 Billion

River Channelization from B-02 to B-03 (15 KM) PKR 73 Billion Barrage-03 PKR 55 Billion

#### ON-GOING PROJECTS:

River Channelization Package-01 (3 KM) PKR 3.1 Billion (Expected Completion: April 2025)

River Channelization Package-02 (3 KM) PKR 2.9 Billion (Expected Completion: April 2025)

River Channelization Package-06 (3 KM) PKR 8.2 Billion (Expected Completion: May 2026)