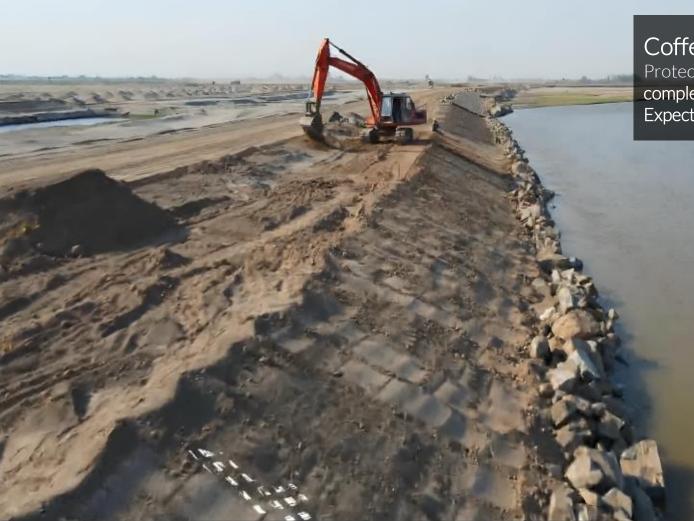

Embankment 82% Stone Work 8%

Embankment 10%

60 ft Wide Road

175 ft Lower Promenade

Package -01 (3 Km) Completion Date: Sep 2024 125 ft Upper Promenade

Package-01A (3 Km) Completion Date: Mar 2025

Coffer Dam Protected With Stone, 50% complete Expected Completion: Jun 30, 2024

### Multi-Purpose Access Road 25 ft Wide, 52% complete Expected Completion: Jun 30, 2024