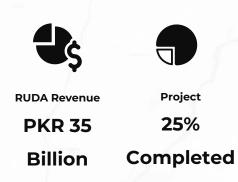

## **Topaz Block**

An area comprising of 12,500 acres of residential, mixed-use, and commercial zones.

**RUDA Revenue** 

PKR 372

Billion

Awarded

Project