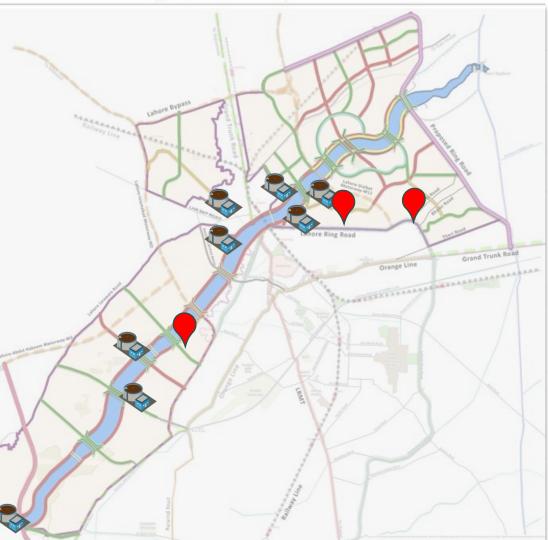

### RUDA Waste Water Treatment Plant

Over all Waste Water Treatment Plants – **8 WWTP** 

Treated Water – 187 B Gallons/Year

Area Requirement - 1000 Acres

Capital Cost - PKR 200 Billion

Average Flow - 513 MGD

### Current Project WWTP at Mehmood Booti/Shadbagh

Average flow of 152 MGD

Treated Water 55.5B Gallons/Year

Area Requirement 275 Acres

Capital Cost PKR 67 Billion 0&M Cost PKR 2.5 Billion/Year

#### WASTEWATER TREATMENT PLANTS / SOLID WASTE MANAGEMENT

#### ON-GOING PROJECTS:

WWTP at Mehmood Booti Ph01 PKR 8 Billion (Expected Completion: Dec 2025)

Rehabilitation of Mehmood Booti Dumpsite PKR 3.4 Billion (Expected Completion: Dec 2025)

Development of New Landfill Site under RUDA Jurisdiction PKR 30 Billion (Expected Completion: June 2027)

#### PLANNED PROJECTS:

WWTP-01 PKR 32 Billion (Expected Completion: June 2028)
WWTP-02 PKR 30 Billion (Expected Completion: June 2028)
WWTP-03 PKR 9.6 Billion (Expected Completion: June 2031)
WWTP-04 PKR 7.6 Billion (Expected Completion: June 2035)
WWTP-05 PKR 34.2 Billion (Expected Completion: June 2036)
WWTP-06 PKR 13 Billion (Expected Completion: June 2036)

WWTP at Shahdara PKR 9.6 Billion (Expected Completion: June 2028)