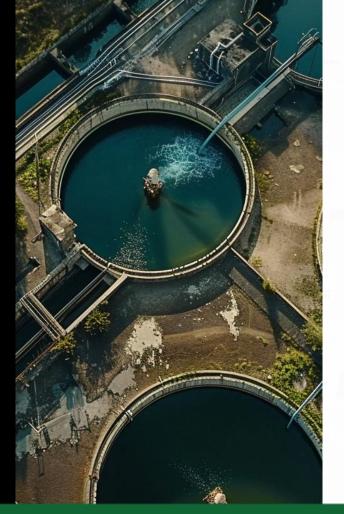

### RUDA Waste Water Treatment Plant

Over all Waste Water Treatment Plants – **8 WWTP** 

Treated Water – 187 B Gallons/Year

Area Requirement - 1000 Acres

Capital Cost - PKR 200 Billion

Average Flow - 513 MGD

### Current Project WWTP at Mehmood Booti/Shadbagh

Average flow of 152 MGD

Treated Water 55.5B Gallons/Year

Area Requirement 275 Acres

Capital Cost PKR 67 Billion 0&M Cost PKR 2.5 Billion/Year