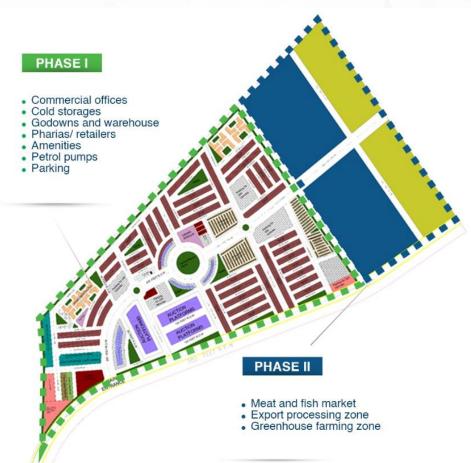

### **PROJECT PLAN**

| Legend |                                                           | Area<br>(Acres) | No of Plots                  |  |
|--------|-----------------------------------------------------------|-----------------|------------------------------|--|
|        | Cold Storage                                              | 6               | 35<br>(10M, 4k, 2K)          |  |
|        | Auction Plots                                             | 12              | 15<br>(6 Kanal Category)     |  |
|        | Pharias Stalls                                            | 8               | 4000<br>(0.5 Marla Category) |  |
|        | Arhat Plots                                               | 58              | 1500<br>(5 Marla Category)   |  |
|        | Labour Residence                                          | 5               | 8<br>(4 Kanal Category)      |  |
|        | Amenities<br>(Admin Block, Health Center, Police Station) | 5               | 4<br>(5 Kanal Category)      |  |
|        | Mosque                                                    | 3               | 2<br>(2 Acre Category)       |  |
|        | Commercial                                                | 3               | 100<br>(5 Marla Category)    |  |
|        | Godowns                                                   | 1               | 10<br>(1 kanal Category)     |  |
|        | Export Proces Zone                                        | 93              | 10<br>(9 Acres Category)     |  |
|        | Green House Farms                                         | 57              | 30<br>(2 Acres Category)     |  |
|        | Packaging Units                                           | 1               | 10<br>(1 kanal Category)     |  |
|        | Solid Waste Area                                          | 5               | 1                            |  |