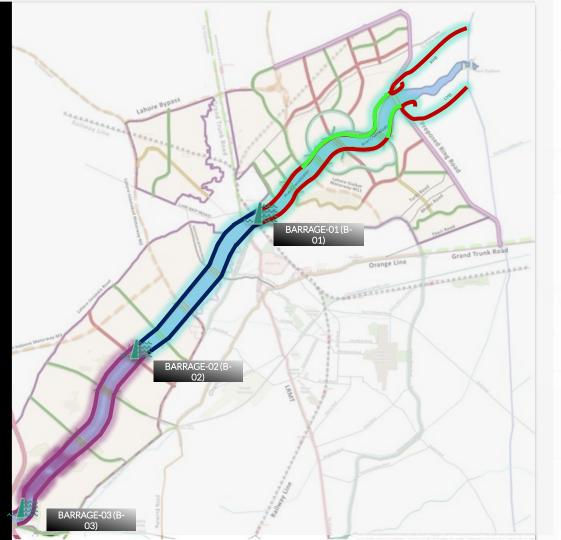

### **RIVER TRAINING WORKS**

#### PLANNED PROJECTS:

River Channelization till B-01 (16KM) PKR 72 Billion Barrage-01 PKR 55 Billion

River Channelization from B-01 to B-02 (15 KM) PKR 73 Billion Barrage-02 PKR 55 Billion

River Channelization from B-02 to B-03 (15 KM) PKR 73 Billion Barrage-03 PKR 55 Billion