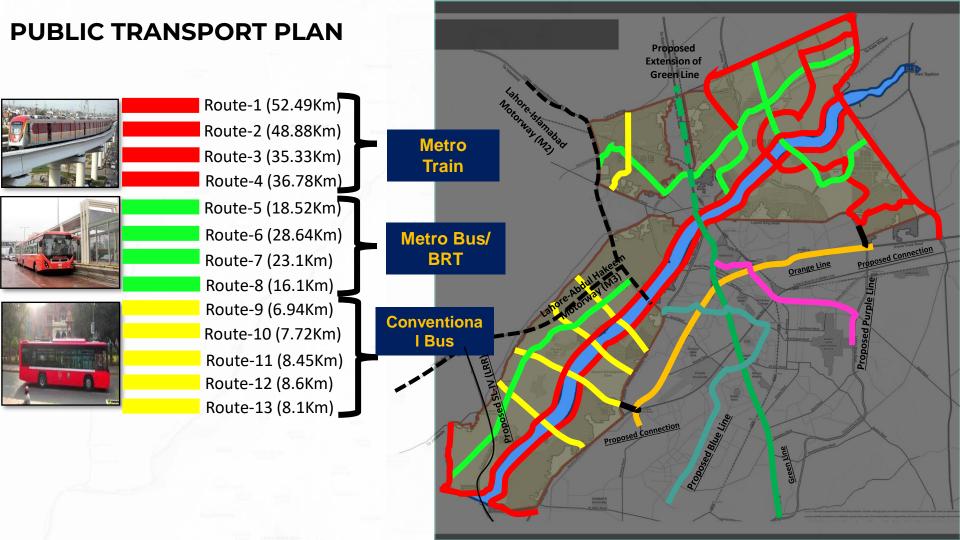

## The **Plan**

A Masterpiece of Urban Planning

**18%** Green Infrastructure **11%** Blue Infrastructure

**8** WWT Plant

**377KM** Road Network

**174KM** Metro Train

**87KM** Metro Bus

9