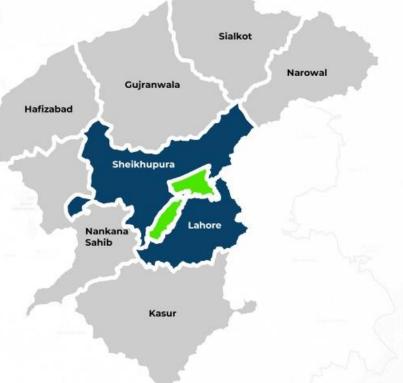

### INTRODUCTION

- Ravi City is nestled partly in Lahore District and partly in Sheikhupura district.
- The Ravi Project area is reserved in the Lahore Master Plan and **approved by LDA 2016**.
- **RUDA** established in **2020** adopted Feasibilities studies over the same area.

## **Local** Impact

#### "A power engine of domestic innovation"

Through excellent connectivity with neighboring districts; Daryae-Ravi City will provide economic & industrial revolution, social uplift, and employment to its adjacent cities.