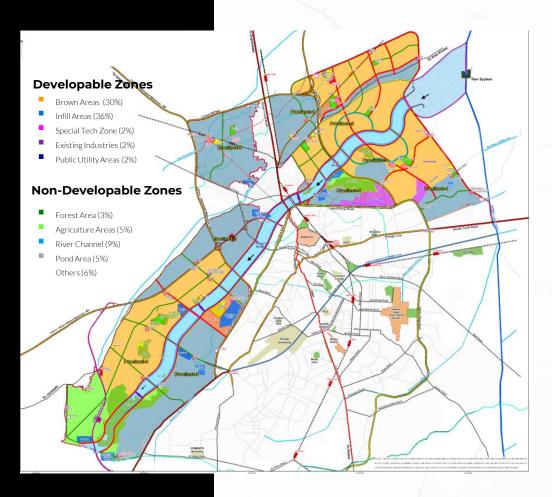

## The Master Plan

## The **Plan**

A Masterpiece of Urban Planning

**18%** Green Infrastructure **11%** Blue Infrastructure

**8** WWT Plant

**377KM** Road Network

**174KM** Metro Train

**87KM** Metro Bus

9