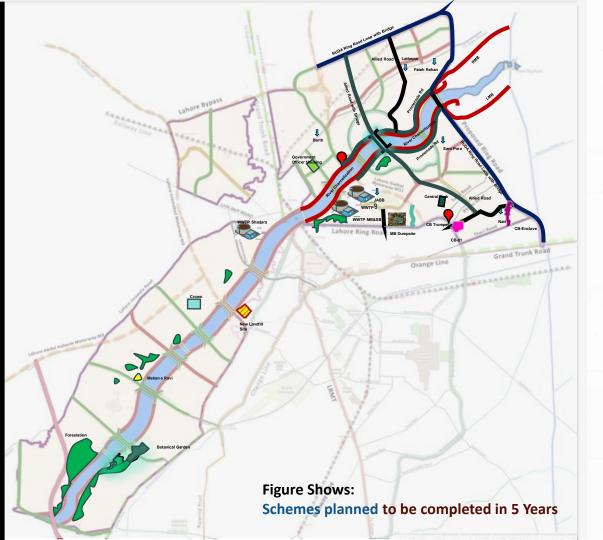

### **RUDA DEVELOPMENT PLAN**

### **5 YEARS PRIORITY PLAN:**

- 1. River Channelization till Barrage-01(16KM)
- 2. WWTP MB & SB (Serving Lahore area)
- 3. WWTP-02 (Serving RUDA)
- 4. WWTP Shahdara (Serving Lahore area)
- 5. Rehab. MB Dumpsite
- 6. New Landfill Site Babu-Sabu
- 7. R/L River Promenade Rd till LSM (10KM) with Interchanges
- 8. RUDA Ring Road Loop with Bridge (30KM)
- 9. Model Villages (06 Nos)
- 10. Allied Roads & Bridge
- 11. Chaharbagh-01
- 12. Chaharbagh Trumpet
- 13. Uplifting Works (Mehmood Booti Area)
- 14. Chaharbagh Enclave
- 15. Botanical Garden
- 16. Afforestation & Reforestation
- 17. Utilities Power & Gas
- 18. Telecom & Smart
- 19. Crown
- 20. Maskan-e-Ravi
- 21. Government Housing Society
- 22. Central Park Lakhodair