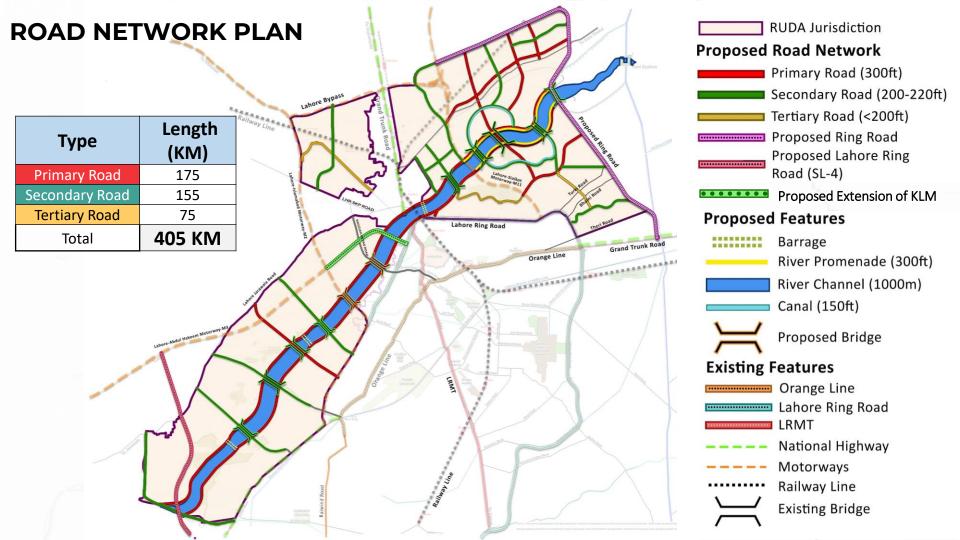

## The **Plan**

A Masterpiece of Urban Planning

**18%** Green Infrastructure **11%** Blue Infrastructure

**8** WWT Plant

**377KM** Road Network

**174KM** Metro Train

**87KM** Metro Bus

9

Precincts

**11** Bridges