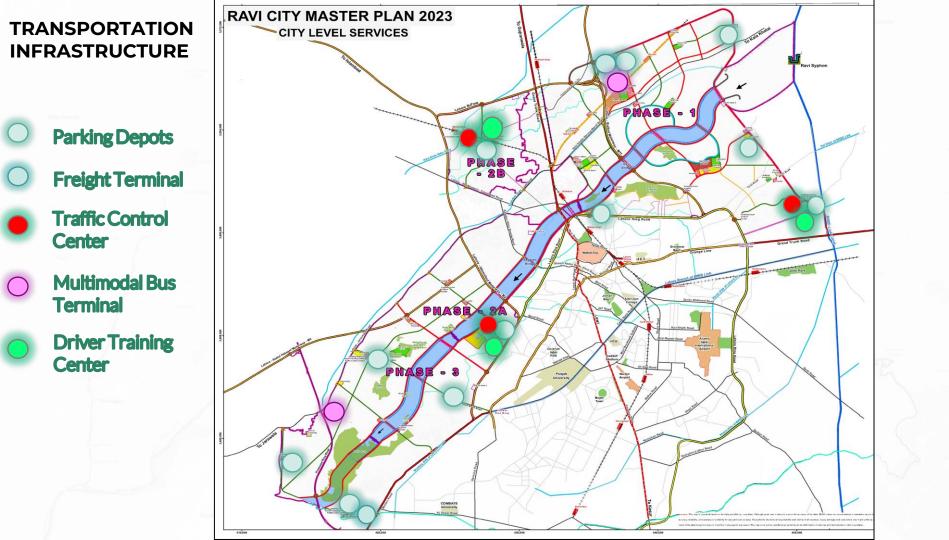

### **RUDA DEVELOPMENT PLAN**

### **5 YEARS PRIORITY PLAN:**

- 1. River Channelization till Barrage-01(16KM)
- 2. WWTP MB & SB (Serving Lahore area)
- 3. WWTP-02 (Serving RUDA)
- 4. WWTP Shahdara (Serving Lahore area)
- 5. Rehab. MB Dumpsite
- 6. New Landfill Site Babu-Sabu
- 7. R/L River Promenade Rd till LSM (10KM) with Interchanges
- 8. RUDA Ring Road Loop with Bridge (30KM)
- 9. Model Villages (06 Nos)
- 10. Allied Roads & Bridge
- 11. Chaharbagh-01
- 12. Chaharbagh Trumpet
- 13. Uplifting Works (Mehmood Booti Area)
- 14. Chaharbagh Enclave
- 15. Botanical Garden
- 16. Afforestation & Reforestation
- 17. Utilities Power & Gas
- 18. Telecom & Smart
- 19. Crown
- 20. Maskan-e-Ravi
- 21. Government Housing Society
- 22. Central Park Lakhodair