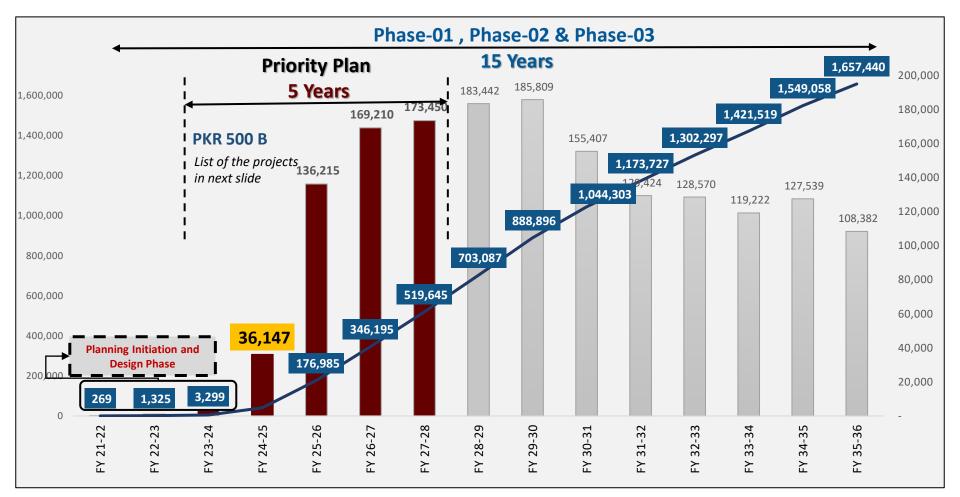

### **RUDA DEVELOPMENT PLAN**

### **5 YEARS PRIORITY PLAN:**

- 1. River Channelization till Barrage-01(16KM)
- 2. WWTP MB & SB (Serving Lahore area)
- 3. WWTP-02 (Serving RUDA)
- 4. WWTP Shahdara (Serving Lahore area)
- 5. Rehab. MB Dumpsite
- 6. New Landfill Site Babu-Sabu
- 7. R/L River Promenade Rd till LSM (10KM) with Interchanges
- 8. RUDA Ring Road Loop with Bridge (30KM)
- 9. Model Villages (06 Nos)
- 10. Allied Roads & Bridge
- 11. Chaharbagh-01
- 12. Chaharbagh Trumpet
- 13. Uplifting Works (Mehmood Booti Area)
- 14. Chaharbagh Enclave
- 15. Botanical Garden
- 16. Afforestation & Reforestation
- 17. Utilities Power & Gas
- 18. Telecom & Smart
- 19. Crown
- 20. Maskan-e-Ravi
- 21. Government Housing Society
- 22. Central Park Lakhodair