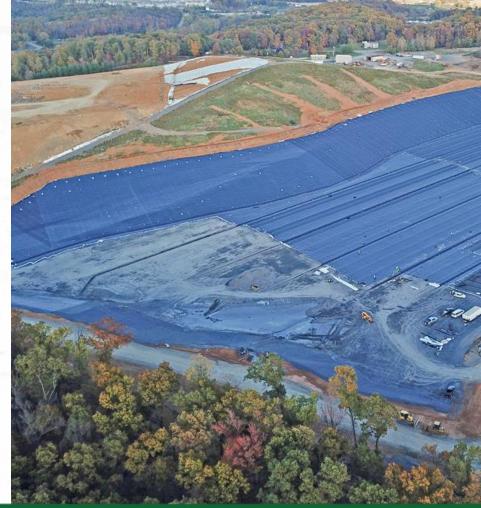

#### ON-GOING PROJECTS:

WWTP at Mehmood Booti Ph01 PKR 8 Billion (Expected Completion: Dec 2025)

Rehabilitation of Mehmood Booti Dumpsite PKR 3.4 Billion (Expected Completion: Dec 2025)

Development of New Landfill Site under RUDA Jurisdiction PKR 30 Billion (Expected Completion: June 2027)

Rehabilitation of Lakhodair Dumpsite PKR 13 Billion (Expected Completion: Dec 2027)

#### SOLID WASTE MANAGEMENT Rehabilitation of Mehmood Booti Dumpsite

- Revitalization of existing landfill/dump sites by
- Transforming into Urban Forest and Solar Park

Waste Dumped 13 Million Tons

Capital Cost PKR 3,376 Million