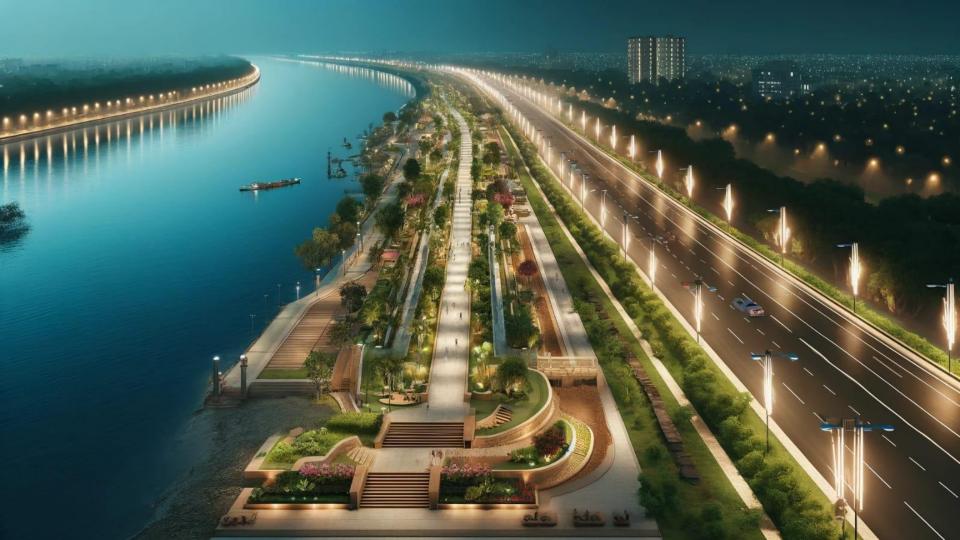

Embankment 82% Stone Work 8%

Embankment 10%

60 ft Wide Road

175 ft Lower Promenade

Package -01 (3 Km) Completion Date: Sep 2024 125 ft Upper Promenade

Package-01A (3 Km) Completion Date: Mar 2025

Coffer Dam Protected With Stone, 50% complete Expected Completion: Jun 30, 2024

### Multi-Purpose Access Road 25 ft Wide, 52% complete Expected Completion: Jun 30, 2024